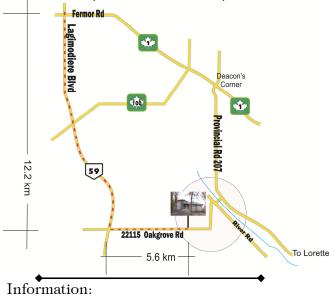

## Meeting Room Rental

From 9:00 am to 5:00 pm \$130 a day (large room)

Located 10 -15 minutes south-east of Winnipeg (Follow the red dots)

204-878-3647 E-mail: info@lightoftheprairies.com

www.lightoftheprairies.com

# Light of the Prairies Centre

...a peaceful country setting

...a place away
from the
demands and stress
of everyday life

22115 Oakgrove Rd. Box 47, Group 40, RR 2 Lorette, Manitoba R0A0Y0